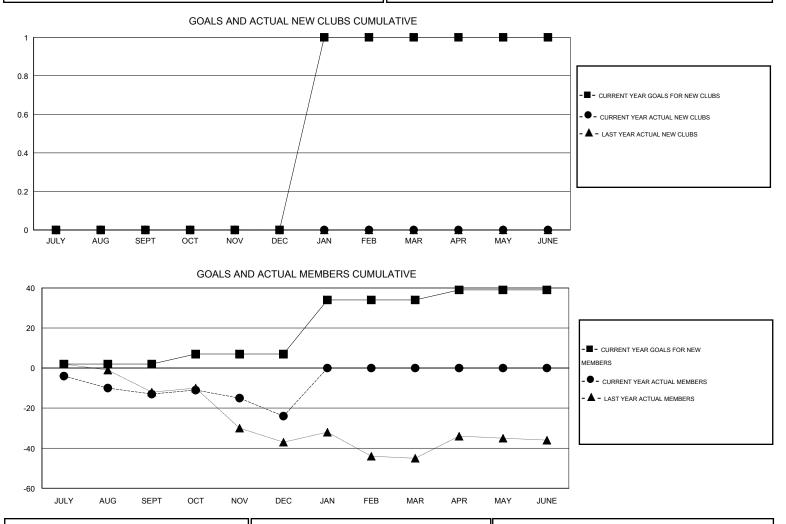

## Judy Hankom GMT

| GMT: Judy Ha          | inkom            |           | LOCATIO          | N IOWA           |                       |                    |                                     |                    | GMT CA 1         |
|-----------------------|------------------|-----------|------------------|------------------|-----------------------|--------------------|-------------------------------------|--------------------|------------------|
| Clubs                 |                  |           |                  |                  | Members               |                    |                                     |                    |                  |
| RESULTS FOR 2014-2015 |                  |           |                  |                  | RESULTS FOR 2014-2015 |                    |                                     |                    |                  |
| QUARTER               | NEW CLUB<br>GOAL | NEW CLUBS | DROPPED<br>CLUBS | NET<br>GAIN/LOSS | QUARTER               | NEW MEMBER<br>GOAL | CHARTER AND<br>NEW MEMBERS<br>ADDED | DROPPED<br>MEMBERS | NET<br>GAIN/LOSS |
| JULY/AUG/SEPT         | 0                | 0         | 0                | 0                | JULY/AUG/SEPT         | 2                  | 29                                  | 42                 | -13              |
| OCT/NOV/DEC           | 0                | 0         | 0                | 0                | OCT/NOV/DEC           | 5                  | 26                                  | 37                 | -11              |
| JAN/FEB/MAR           | 1                | 0         | 0                | 0                | JAN/FEB/MAR           | 27                 | 0                                   | 0                  | 0                |
| APR/MAY/JUNE          | 0                | 0         | 0                | 0                | APR/MAY/JUNE          | 5                  | 0                                   | 0                  | 0                |